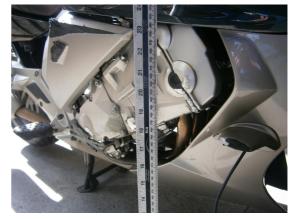

# **NATURE OF INCIDENT**

The vehicle has suffered moderate to heavy accidental damage to the right hand front, and moderate accidental damage to the rear.

# **REPAIR SCHEDULE**

**New parts required:**-Engine Assembly, Storage Compartment, Leg Shield, RHF Fairing, Fairing Supports, Exhaust Silencer, Rear Brake Pedal, RH Footrest, Headlight, Wiring Harness, Badges And Decals, RH Side Trim, Rh Side Covers, Clips And Fixings