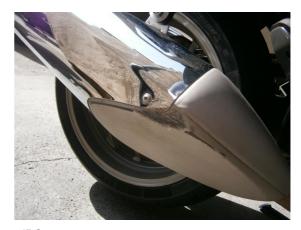

# **NATURE OF INCIDENT**

The vehicle has suffered moderate to heavy accidental damage to the right hand front, and moderate accidental damage to the rear.

#### **ENGINEER'S COMMENTS**

Additional damage may be revealed on dismantling.

# **REPAIR SCHEDULE**

**New parts required:**-Engine Assembly, Storage Compartment, Leg Shield, RHF Fairing, Fairing Supports, Exhaust Silencer, Rear Brake Pedal, RH Footrest, Headlight, Wiring Harness, Badges And Decals, RH Side Trim, Rh Side Covers, Clips And Fixings