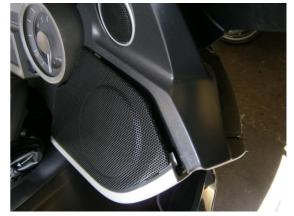

# **REPAIR SCHEDULE**

**New parts required:**-Engine Assembly, Storage Compartment, Leg Shield, RHF Fairing, Fairing Supports, Exhaust Silencer, Rear Brake Pedal, RH Footrest, Headlight, Wiring Harness, Badges And Decals, RH Side Trim, Rh Side Covers, Clips And Fixings