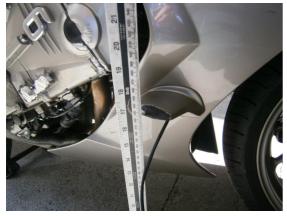

# **NATURE OF INCIDENT**

The vehicle has suffered moderate to heavy accidental damage to the right hand front, and moderate accidental damage to the rear.

# **REPAIR SCHEDULE**

**New parts required:**-Engine Assembly, Storage Compartment, Leg Shield, RHF Fairing, Fairing Supports, Exhaust Silencer, Rear Brake Pedal, RH Footrest, Headlight, Wiring Harness, Badges And Decals, RH Side Trim, Rh Side Covers, Clips And Fixings