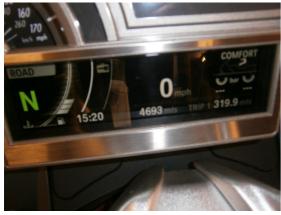

# REPAIRABLE REPORT

Dear Sirs.

Client:

We refer to your instructions received on **06 August 2014** and we confirm that we have attended on **2014** and we are pleased to report our findings as follows;

| Vehicle:              | BMW K 1600 G                   | TL             |           | Colour:            | Grey  |                                                                                                                                                                                                                                                                                                                                                                                                                                                                                                                                                                                                                                                                                                                                                                                                                                                                                                                                                                                                                                                                                                                                                                                                                                                                                                                                                                                                                                                                                                                                                                                                                                                                                                                                                                                                                                                                                                                                                                                                                                                                                                                                | Speedo:  | 0000       | Miles      |
|-----------------------|--------------------------------|----------------|-----------|--------------------|-------|--------------------------------------------------------------------------------------------------------------------------------------------------------------------------------------------------------------------------------------------------------------------------------------------------------------------------------------------------------------------------------------------------------------------------------------------------------------------------------------------------------------------------------------------------------------------------------------------------------------------------------------------------------------------------------------------------------------------------------------------------------------------------------------------------------------------------------------------------------------------------------------------------------------------------------------------------------------------------------------------------------------------------------------------------------------------------------------------------------------------------------------------------------------------------------------------------------------------------------------------------------------------------------------------------------------------------------------------------------------------------------------------------------------------------------------------------------------------------------------------------------------------------------------------------------------------------------------------------------------------------------------------------------------------------------------------------------------------------------------------------------------------------------------------------------------------------------------------------------------------------------------------------------------------------------------------------------------------------------------------------------------------------------------------------------------------------------------------------------------------------------|----------|------------|------------|
| Reg No:               |                                | Registered:    | May 2014  | Type:              | Motor | cycle                                                                                                                                                                                                                                                                                                                                                                                                                                                                                                                                                                                                                                                                                                                                                                                                                                                                                                                                                                                                                                                                                                                                                                                                                                                                                                                                                                                                                                                                                                                                                                                                                                                                                                                                                                                                                                                                                                                                                                                                                                                                                                                          | Trans:   | Manua      | I          |
| Vin No:               |                                |                |           |                    |       | R/H/F Tyre 4                                                                                                                                                                                                                                                                                                                                                                                                                                                                                                                                                                                                                                                                                                                                                                                                                                                                                                                                                                                                                                                                                                                                                                                                                                                                                                                                                                                                                                                                                                                                                                                                                                                                                                                                                                                                                                                                                                                                                                                                                                                                                                                   | R/I      | H/R Tyre   | 6          |
| Mods:                 |                                |                | Cond:     | As New             |       | R/H/F Belt                                                                                                                                                                                                                                                                                                                                                                                                                                                                                                                                                                                                                                                                                                                                                                                                                                                                                                                                                                                                                                                                                                                                                                                                                                                                                                                                                                                                                                                                                                                                                                                                                                                                                                                                                                                                                                                                                                                                                                                                                                                                                                                     | R/       | H/R Belt   |            |
| Audio:                | Standard Fit                   |                | Manf'd:   | 2014               |       | 1/2                                                                                                                                                                                                                                                                                                                                                                                                                                                                                                                                                                                                                                                                                                                                                                                                                                                                                                                                                                                                                                                                                                                                                                                                                                                                                                                                                                                                                                                                                                                                                                                                                                                                                                                                                                                                                                                                                                                                                                                                                                                                                                                            |          | S          | pare Tyre  |
| Brakes:               | Satisfactory on limited static |                | Taxed:    |                    |       | A STATE OF THE PARTY OF THE PAR |          |            |            |
| Steering:             | Satisfactory on                | limited static | Fuel:     | Petrol             |       | 1                                                                                                                                                                                                                                                                                                                                                                                                                                                                                                                                                                                                                                                                                                                                                                                                                                                                                                                                                                                                                                                                                                                                                                                                                                                                                                                                                                                                                                                                                                                                                                                                                                                                                                                                                                                                                                                                                                                                                                                                                                                                                                                              |          | С          | entre Belt |
| Extras:               |                                |                | C.C.:     | 1649               |       | 0.                                                                                                                                                                                                                                                                                                                                                                                                                                                                                                                                                                                                                                                                                                                                                                                                                                                                                                                                                                                                                                                                                                                                                                                                                                                                                                                                                                                                                                                                                                                                                                                                                                                                                                                                                                                                                                                                                                                                                                                                                                                                                                                             |          |            |            |
| Air Bags<br>Deployed: |                                |                | BHP:      |                    |       | L/H/F Belt                                                                                                                                                                                                                                                                                                                                                                                                                                                                                                                                                                                                                                                                                                                                                                                                                                                                                                                                                                                                                                                                                                                                                                                                                                                                                                                                                                                                                                                                                                                                                                                                                                                                                                                                                                                                                                                                                                                                                                                                                                                                                                                     | L/ł      | H/R Belt   |            |
| Damage:               | Moderate to Heavy Accidenta    |                | Incident: | 2014               |       | L/H/F Tyre                                                                                                                                                                                                                                                                                                                                                                                                                                                                                                                                                                                                                                                                                                                                                                                                                                                                                                                                                                                                                                                                                                                                                                                                                                                                                                                                                                                                                                                                                                                                                                                                                                                                                                                                                                                                                                                                                                                                                                                                                                                                                                                     | L/F      | L/H/R Tyre |            |
| Vehicle               | Value: <b>£17,57</b>           | 5.00           | Repair (  | Cost: <b>£11,9</b> | 66.21 | (68.09% of PAV                                                                                                                                                                                                                                                                                                                                                                                                                                                                                                                                                                                                                                                                                                                                                                                                                                                                                                                                                                                                                                                                                                                                                                                                                                                                                                                                                                                                                                                                                                                                                                                                                                                                                                                                                                                                                                                                                                                                                                                                                                                                                                                 | ′) Roadv | vorthy:    | No         |