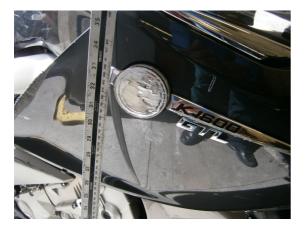

# **NATURE OF INCIDENT**

The vehicle has suffered moderate to heavy accidental damage to the right hand front, and moderate accidental damage to the rear.

# **REPAIR SCHEDULE**

**New parts required:**-Engine Assembly, Storage Compartment, Leg Shield, RHF Fairing, Fairing Supports, Exhaust Silencer, Rear Brake Pedal, RH Footrest, Headlight, Wiring Harness, Badges And Decals, RH Side Trim, Rh Side Covers, Clips And Fixings