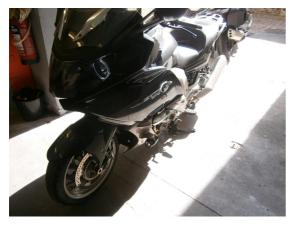

# **NATURE OF INCIDENT**

The vehicle has suffered moderate to heavy accidental damage to the right hand front, and moderate accidental damage to the rear.

# **PRE-INCIDENT CONDITION**

The vehicle was found to be in as new condition for it's age and type.