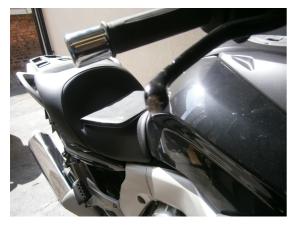

# **NATURE OF INCIDENT**

The vehicle has suffered moderate to heavy accidental damage to the right hand front, and moderate accidental damage to the rear.

# **PRE-INCIDENT CONDITION**

The vehicle was found to be in as new condition for it's age and type.