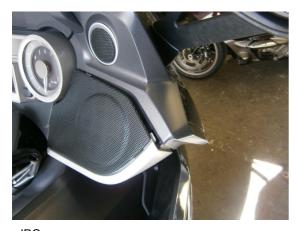

# **REPAIR SCHEDULE**

**New parts required:**-Engine Assembly, Storage Compartment, Leg Shield, RHF Fairing, Fairing Supports, Exhaust Silencer, Rear Brake Pedal, RH Footrest, Headlight, Wiring Harness, Badges And Decals, RH Side Trim, Rh Side Covers, Clips And Fixings