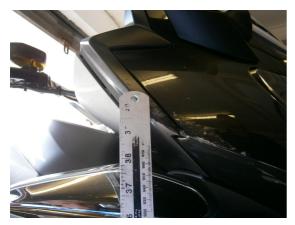

# **NATURE OF INCIDENT**

The vehicle has suffered moderate to heavy accidental damage to the right hand front, and moderate accidental damage to the rear.

#### **ENGINEER'S COMMENTS**

Additional damage may be revealed on dismantling.