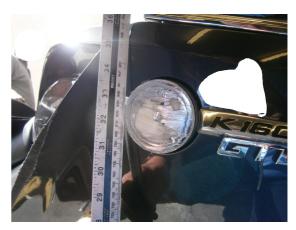

# **NATURE OF INCIDENT**

The vehicle has suffered moderate to heavy accidental damage to the right hand front, and moderate accidental damage to the rear.

# **REPAIR SCHEDULE**

**New parts required:**-Engine Assembly, Storage Compartment, Leg Shield, RHF Fairing, Fairing Supports, Exhaust Silencer, Rear Brake Pedal, RH Footrest, Headlight, Wiring Harness, Badges And Decals, RH Side Trim, Rh Side Covers, Clips And Fixings