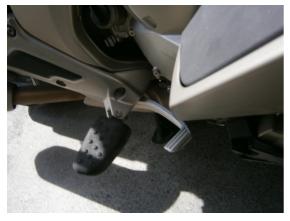

# **REPAIR SCHEDULE**

**New parts required:**-Engine Assembly, Storage Compartment, Leg Shield, RHF Fairing, Fairing Supports, Exhaust Silencer, Rear Brake Pedal, RH Footrest, Headlight, Wiring Harness, Badges And Decals, RH Side Trim, Rh Side Covers, Clips And Fixings