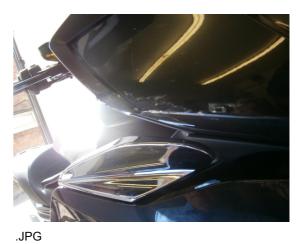

# **NATURE OF INCIDENT**

The vehicle has suffered moderate to heavy accidental damage to the right hand front, and moderate accidental damage to the rear.