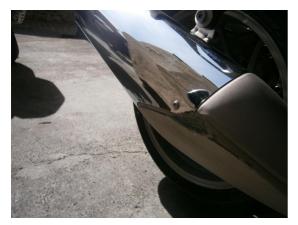

# **NATURE OF INCIDENT**

The vehicle has suffered moderate to heavy accidental damage to the right hand front, and moderate accidental damage to the rear.

#### **ENGINEER'S COMMENTS**

Additional damage may be revealed on dismantling.

# **REPAIR SCHEDULE**

**New parts required:**-Engine Assembly, Storage Compartment, Leg Shield, RHF Fairing, Fairing Supports, Exhaust Silencer, Rear Brake Pedal, RH Footrest, Headlight, Wiring Harness, Badges And Decals, RH Side Trim, Rh Side Covers, Clips And Fixings