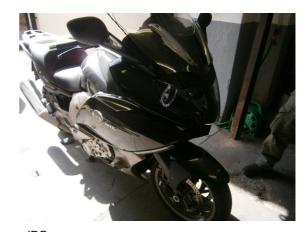

# **NATURE OF INCIDENT**

The vehicle has suffered moderate to heavy accidental damage to the right hand front, and moderate accidental damage to the rear.

# **PRE-INCIDENT CONDITION**

The vehicle was found to be in as new condition for it's age and type.